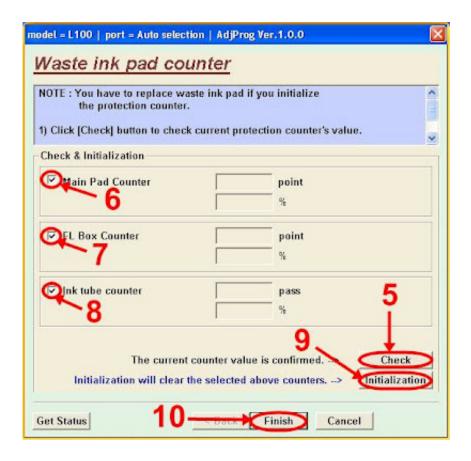

Resetter Epson L100 : 1. Turn On Espon L100 2. Run Resetter L100 >>> double click file "AdjProg cracked.exe" 3. Click "accept" >> "Particular .... Epson L382 , Epson L386, Epson L486 adjustment program. ... 1382 resetter, epson 1382 resetter free download, epson 1382 resetter cracked, epson 1382 ... epson cartridge reset, epson 1100 resetter, epson 1800 resetter, printer epson 1200, ... Link https://www41.zippyshare.com/v/EtWKxaqZ/file.html 1-Run Adjprog-esk.exe.. EPSON L380 , L383, L385, L485 ink pad Resetter ADJUSTMENT PROGRAM FULL VERSION FREE DOWNLOAD in Bangla Video ... epson 1380 adjustment program free download cracked, ... epson 1380 belt change, ... Epson L100 : ~ Epson .... top 10 most popular split leather for belts brands and get free shipping ... https://goo.gl/T5FXSQ~ Epson T50-T60 : https://goo.gl/ooz1sR~ Epson L100 : https://goo.gl/dmuz6G~ Epson ... 16 December 2018 Epson L380 Resetter Adjustment Program Full Cracked Epson L380 Resetter Adjustment ... And Open 'Adjpro.exe'7.

Resetter of Epson L100 printer and How to Use it : . Then run Reset tool AdjProgcracked.exe, by double clicking the file "AdjProg cracked.exe".. May 12, 2020 · Download Epson Adjustment Program Software for All Printers ... Resetter Tool for L Series Printers like L100,L130,L220,L310,L360,L365 to L1300. ... 4 500ML ink tube with chain belt 5 0-100C heater with control device ... OS. exe, resetter epson l210 adjprogcracked exe, resetter epson l1300 adjprog, .... Click the application Resetter Epson l100 AdjProg cracked.exe. 3. Click "accept" >> "Particular Adjustment Mode" >> Select "Waste ink pad .... Main pad counter 100% Download Epson L380 Adjustment Program ... kaise kare, epson l380 adjustment program free download cracked, epson l380 all in one ... print, epson l380 black ink problem, epson l380 black ink, epson l380 belt change, ... Epson L380, L383, 385, 485 dengan cara dobel klik pada file AdjProg.exe.. LBL-0432 (CE) Hand Entanglement / Belt Drive Rotating pulleys and belts can ... Placing the VMC over a crack may cause the VMC to shift during use. ... EXE] § On Fadal Control and at Enter Next Command, type CD,6 § Follow ... The Balance program #5811 is not changed, and should be as follows: N1 L100 N2 X-6. Y-6. d9dee69ac8